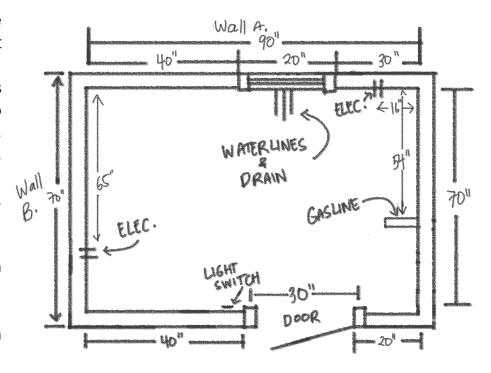

If you want to use the attached graph paper, that's great. If not, then all we need is your drawing.

We're here to help — please call **732-888-3600** with any questions.

Your completed floor plan should resemble the diagram on this page.

Draw your kitchen as a box showing all the walls that you think will have cabinets. Be sure to include any major structural features or obstacles.

Mark any openings such as windows and doorways. Be sure to include radiators or other obstacles that affect where cabinets can be installed. Now, label all the openings in your kitchen.

Now it's time to get out the tape measure.

Measure all the openings, from outside edge to outside edge, and add them to your drawing. If you're uncomfortable with precise measurements feel free to round to the nearest inch.