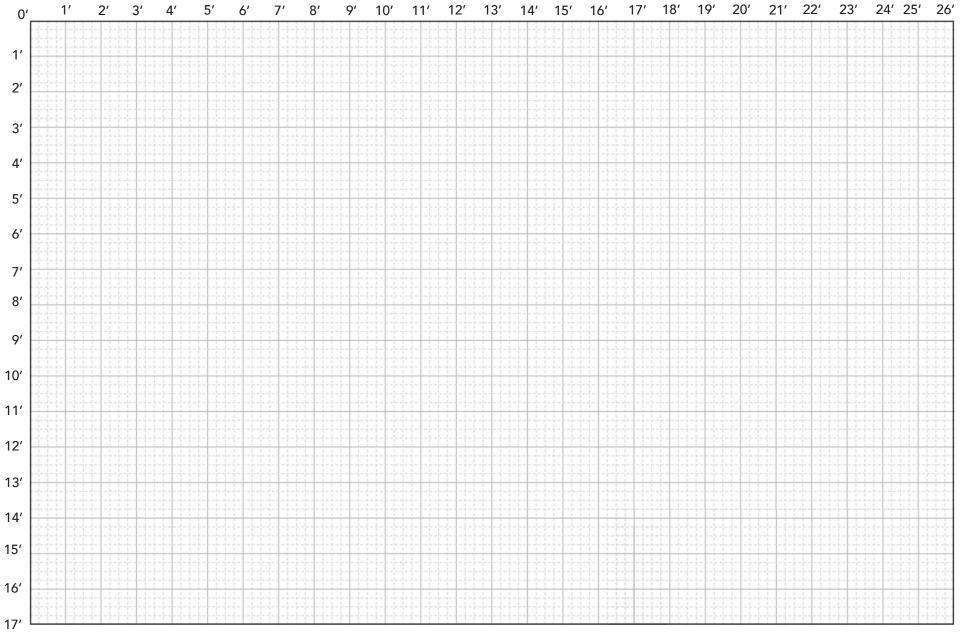

If you want to use the attached graph paper, that's great. If not, then all we need is your drawing.

We're here to help — please call **732-888-3600** with any questions.

Your completed floor plan should resemble the diagram on this page.

\*Each large square represents 1 sq. ft. and the small squares are 3".